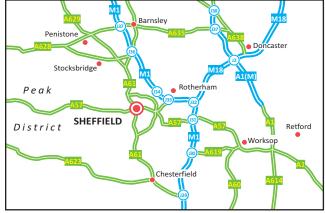

## From the M1 Northbound

- Leave the M1 at Junction 33 following signs to Sheffield A630.
- Continue along Sheffield Parkway until the Cutlers Gate Junction 1.
- Bear right onto the A61 Ring Road.
- \* Leave the Ring Road at Junction 8 taking the slip road exit onto Corporation Street.
- Continue ahead at the mini roundabout.
- At the next roundabout turn left onto Townhead Street.
- At the traffic lights turn right onto West Street.
- Take the second left onto Carver Street.
- Continue for 120 metres and you will find us situated on the right hand side. From the M1 Southbound
- Leave the M1 at Junction 34 following signs to Sheffield (Meadowhall) A6109.
- Continue along the A6109 to Saville Street, Junction 10, bear right onto the
- Ring Road. • Continue as from\*above.
- Parking P
- The nearest car park is Carver Lane Car park a 1 min walk.
- Q car Park in Charles Street is a 5 min walk. By Supertram
- The nearest Supertram stop is City Hall which is a 5 minute walk from our office.