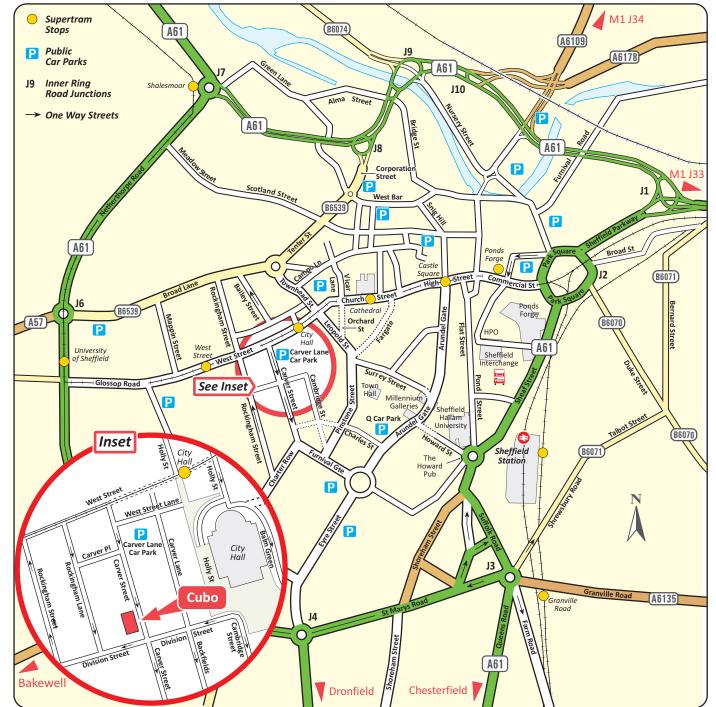

3rd Floor Cubo 38 Carver Street Sheffield S1 4FS Telephone +44 (0)845 0707765 E: enquiry.uk@cgi.com cgi.com/UK

## From the M1 Northbound

- Leave the M1 at Junction 33 following signs to Sheffield A630.
- Continue along Sheffield Parkway until the Cutlers Gate Junction 1.
- Bear right onto the A61 Ring Road.
- \* Leave the Ring Road at Junction 8 taking the slip road exit onto Corporation Street.
- Continue ahead at the mini roundabout.
- At the next roundabout turn left onto Townhead Street.
- At the traffic lights turn right onto West Street.
- Take the second left onto Carver Street.
- Continue for 120 metres and you will find us situated on the right hand side. From the M1 Southbound
- Leave the M1 at Junction 34 following signs to Sheffield (Meadowhall) A6109.
- Continue along the A6109 to Saville Street, Junction 10, bear right onto the
- Ring Road. • Continue as from\*above.
- Parking P
- The nearest car park is Carver Lane Car park a 1 min walk.
- Q car Park in Charles Street is a 5 min walk. By Supertram
- The nearest Supertram stop is City Hall which is a 5 minute walk from our office.

## By Train 😂

- Sheffield Midland Station is the nearest mainline railway station.
- We are a 20 minute walk from the station or alternatively take the blue route supertram towards Malin Bridge and exit at City Hall.
- For further information on train times and fares please call the National Rail Enquiry Line on 08457 484950.