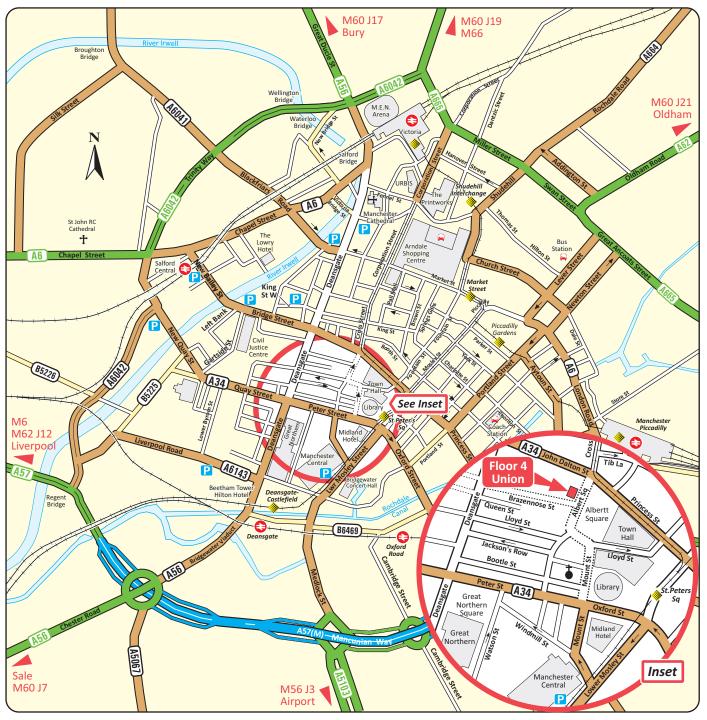

# **CGI**

Floor 4 Union 2-10 Albert Square Manchester **M2 6LW** Telephone +44 (0)845 0707765 E: enquiry.uk@cgi.com cgi.com/UK

• Our office is located on Albert Square in Manchester City centre a short walk from the Town Hall.

# Parking P

- The nearest parking is the NCP Manchester Central Lower Mosely Street, Manchester M2 3gx.
- We are a 12 minute walk from the car park.

# By train 😝

- Victoria and Piccadilly stations are the nearest mainline railway stations.
- We are a 15 minute walk from Vicroria station and 20 minute walk from Piccadilly station.
- For further information about train times and fares, visit www.nationalrail.co.uk or telephone the National Rail Enquiries Line on 03457 48 49 50.

## Metrolink 🇆

- St Peter's Square metrolink station is the nearest station. Services run from Piccadilly and Victoria Stations.

  • We are a 5 minute walk from the metrolink station.

- Metroshuttle Bus (a)