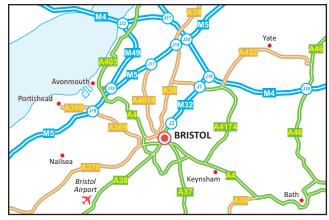

### From M4

- Leave the M4 at junction 19 and join the M32 to Bristol.
- The M32 runs straight into a dual carriageway (Newfoundland Street).
- Keep on the left hand lane and at the traffic lights at the end of Newfoundland Street, turn left onto the A4044 Bond Street South.
- Keep in the centre lanes as the A4044 goes through the underpass.
- Continue past the station on the left.
- At the Bath Bridge Roundabout take the third exit coming back on yourself.
- Continue ahead at the next traffic lights.
- At the next traffic lights turn left onto the B4053 Victoria Street.
- Continue for 150 metres and you will find us situated on the right hand side.