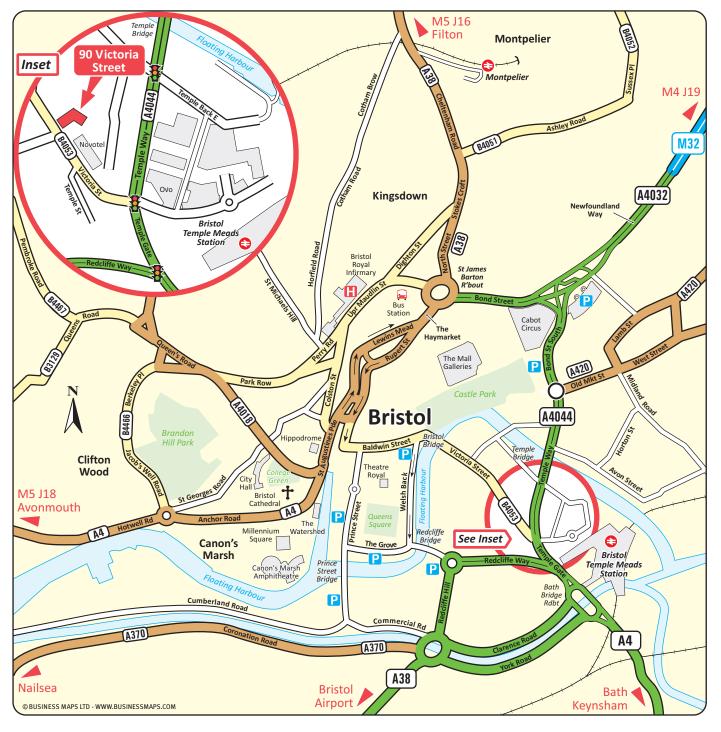

# **CGI**

1st Floor 90 Victoria Street Bristol BS1 6DP Telephone +44 (0)845 0707765 E: enquiry.uk@cgi.com cgi.com/UK

### From M4

- Leave the M4 at junction 19 and join the M32 to Bristol.
- The M32 runs straight into a dual carriageway (Newfoundland Street).
- Keep on the left hand lane and at the traffic lights at the end of Newfoundland Street, turn left onto the A4044 Bond Street South.
- Keep in the centre lanes as the A4044 goes through the underpass.
- Continue past the station on the left.
- At the Bath Bridge Roundabout take the third exit coming back on yourself.
- Continue ahead at the next traffic lights.
- At the next traffic lights turn left onto the B4053 Victoria Street.
- Continue for 150 metres and you will find us situated on the right hand side.

# By train 😝

- Bristol Temple Meads is the nearest railway station.
- We are a 10 minute walk from the station.
- For further train service information, please telephone the National Rail Enguiry Line on 08457 48 49 50.