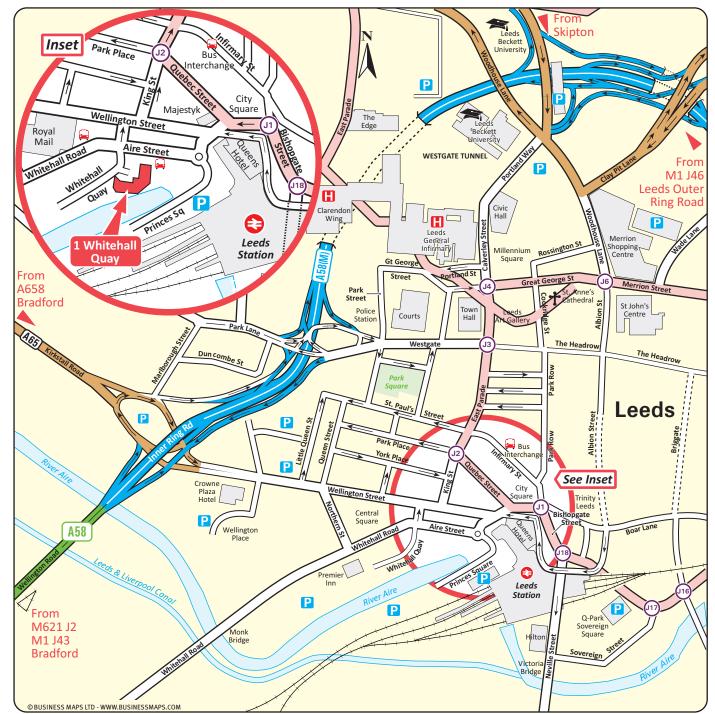

# **CGI**

Leeds 1 Whitehall Quav Leeds LS1 4HR Telephone +44 (0)845 0707765 E: Info.eu@cgi.com cgi.com/UK

### From M1

- Leave the M1 at Junction 43 (signed Leeds (Cen) & M621)
- Join the M621.
- Leave the M621 at juntion 2, at the roundabout take the third exit onto the A643 towards City Centre.
- At the next roundabout take the fourth exit onto the A58, City Centre.
  Take the next slip road exit, keep to the outside lane following signs for City Centre South, Station.
- Follow the road around to the right and continue ahead onto Wellington
- Continue to the second set of traffic lights and turn right onto Northern Street signposted The South & Station.
- At the next traffic lights turn left onto Whitehall Road.
- Get into the middle lane and turn right at the next traffic lights onto Whitehall Quay
- Our office is situated on the left hand side.

# Parking P

- The nearest parking is in Princess Street.
- At the traffic lights junction with Whitehall Quay continue ahead.
- At the mini roundabout turn right onto Princess Square.
- Car parking is available on the left hand side.

## By train

- Leeds is the nearest railway station and is served by trains from London Kings Cross, Manchester, Bradford, Newcastle, Sheffield and York.
- The station is a short walk from our offices.

- The follow services all stop nearby: 55, 55C, 65, 74, 229, 254 & 255.
  Numerous services also stop at Infirmary Street Bus Interchange.