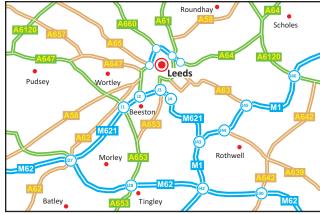

### From M1

- Leave the M1 at Junction 43 (signed Leeds (Cen) & M621)
- Join the M621.
- Leave the M621 at juntion 2, at the roundabout take the third exit onto the A643 towards City Centre.
- At the next roundabout take the fourth exit onto the A58, City Centre.
  Take the next slip road exit, keep to the outside lane following signs for City Centre South, Station.
- Follow the road around to the right and continue ahead onto Wellington
- Continue to the second set of traffic lights and turn right onto Northern Street signposted The South & Station.
- At the next traffic lights turn left onto Whitehall Road.
- Get into the middle lane and turn right at the next traffic lights onto Whitehall Quay
- Our office is situated on the left hand side.