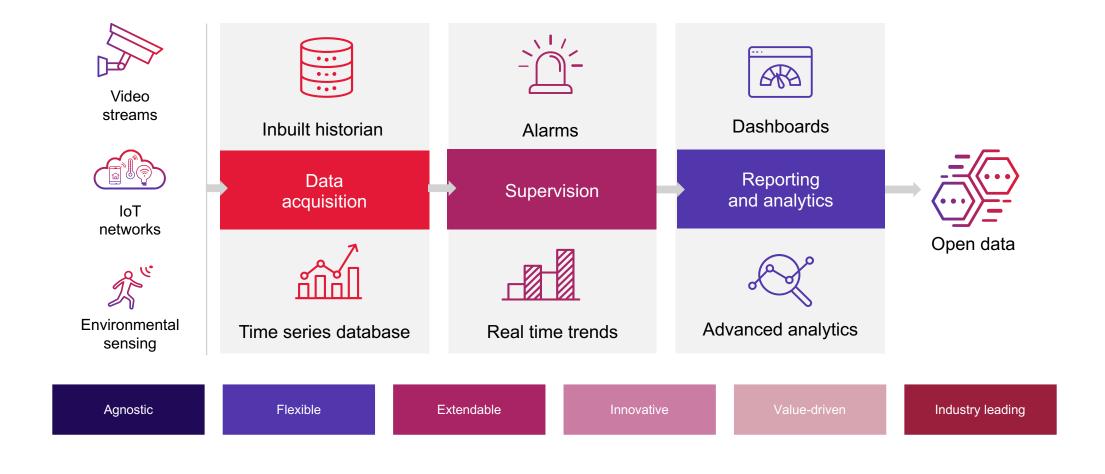

### Challenges

Local Authorities are increasingly expected to deliver more with less.

CGI SensorInsights360 is a scalable real-time data platform that delivers an end-to-end approach to IoT, asset data collection and asset management.

#### Our solution

CGI SensorInsights360 is a flexible real-time data platform that delivers an end-to-end approach to IoT, asset data collection and asset management.

### Why choose CGI SensorInsights360?

CGI SensorInsights360 can accelerate your organisation's ability to start or scale your use of IoT to improve citizens' lives. Our agnostic and scalable real-time data platform delivers the following key benefits: