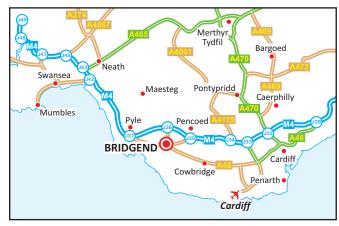

## **From Cardiff**

- •Leave the M4 at Junction 35 (signed Bridgend, Pencoed & A473).
- Take the 1st exit onto the A473 (signed Coychurch & Bridgend).
- Continue on the A473 (Coychurch Road).
- •Continue over the first roundabout remaining on the A473.
- •Turn left at the next roundabout onto Brocastle Avenue.
- Continue straight over the first roundabout, at the next roundabout follow the road around we are located on the left hand side (see inset).