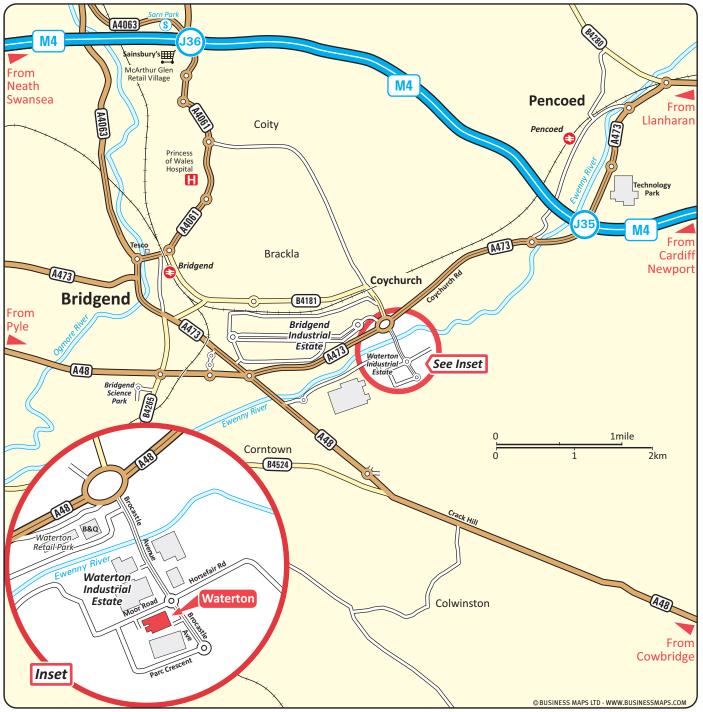

## **CGI**

Bridgend Waterton Moor Road Waterton Industrial Estate Bridgend CF31 3TR Telephone +44 (0)845 070 7765 E: info.eu@cgi.com/uk cgi.com/uk

## **From Cardiff**

- •Leave the M4 at Junction 35 (signed Bridgend, Pencoed & A473).
- Take the 1st exit onto the A473 (signed Coychurch & Bridgend).
- Continue on the A473 (Coychurch Road).
- •Continue over the first roundabout remaining on the A473.
- •Turn left at the next roundabout onto Brocastle Avenue.
- Continue straight over the first roundabout, at the next roundabout follow the road around we are located on the left hand side (see inset).

## Parking P

Parking is available on site at all 3 locations.