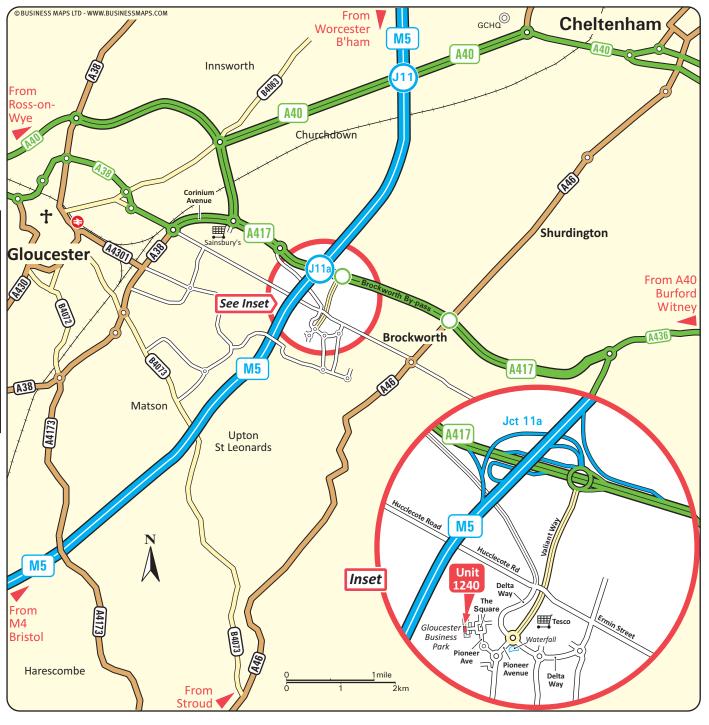

# From M5 / The North

- Leave M5 at junction 11a onto the A417 (signposted Gloucester & Cirencester).
   After half a mile, take the slip-road to the roundabout (signposted A46 Shurdington) and double back on yourself back onto the A417 towards the M5.
- Leave the A417 at the junction signposted Gloucester Business Park.
- Join the B4641 Valliant Way.
- # At the next roundabout look out for the waterfall take the second exit onto Pioneer Avenue - signed Gloucester Business Park West.
- At the next roundabout, take the second exit into the Business Park.
  Take the second exit at the mini-roundabout onto Pioneer Avenue.
  At the T-junction, turn left onto "The Square".

- Turn next left into Lansdowne Court.
- Take the second right turning. Our office is located on the left hand side (see inset).

## From M5 / The South

- Leave the M5 at junction 11a (signposted Gloucester, Cirencester & A417) and follow signs for Cirencester, then Gloucester Business Park.
- At the roundabout at the end of the slip road, take the 2nd exit onto Valiant Way. follow directions above "From M5 / The North" #